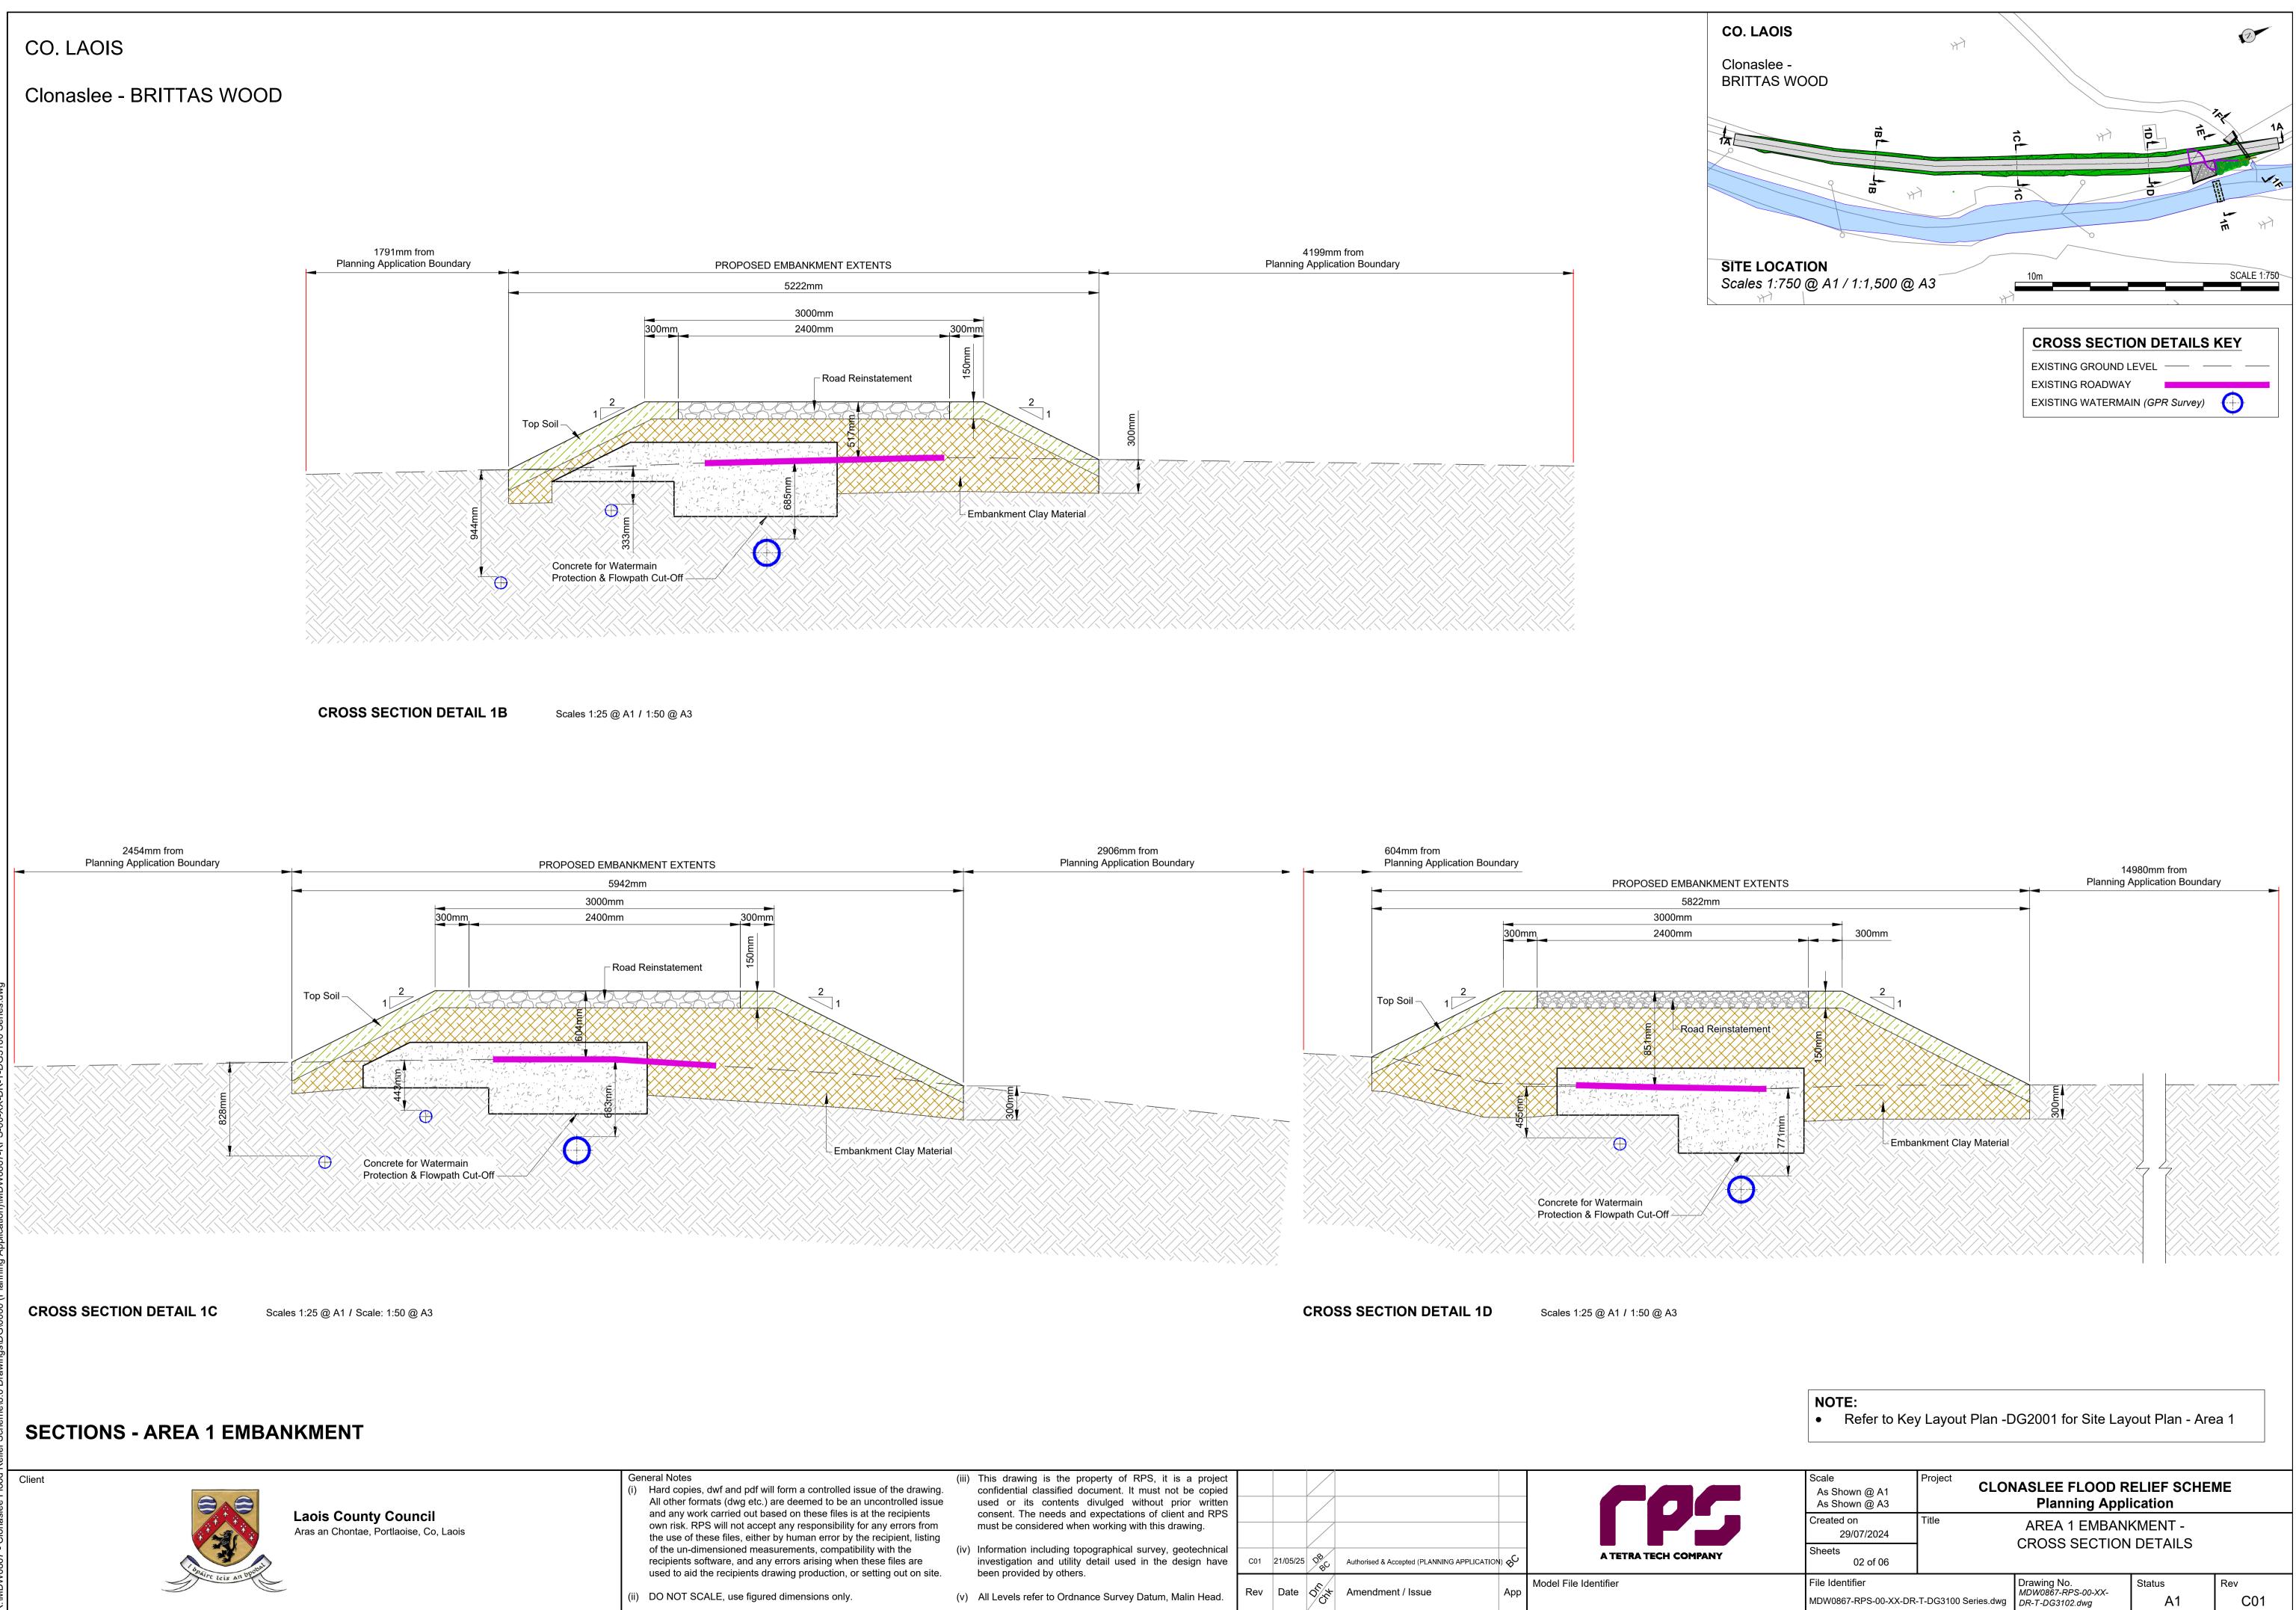

CYAL50441412 © Tailte Éireann – Surveying

A1

| ue of the drawing.<br>Incontrolled issue<br>the recipients<br>any errors from<br>e recipient, listing | . ,  | This drawing is the property of RPS, it is a project<br>confidential classified document. It must not be copied<br>used or its contents divulged without prior written<br>consent. The needs and expectations of client and RPS<br>must be considered when working with this drawing. |     |          |       |                                             |      | <b>rps</b>            |
|-------------------------------------------------------------------------------------------------------|------|---------------------------------------------------------------------------------------------------------------------------------------------------------------------------------------------------------------------------------------------------------------------------------------|-----|----------|-------|---------------------------------------------|------|-----------------------|
|                                                                                                       |      |                                                                                                                                                                                                                                                                                       |     |          |       |                                             |      |                       |
|                                                                                                       |      |                                                                                                                                                                                                                                                                                       |     |          |       |                                             |      |                       |
| ty with the<br>lese files are<br>etting out on site.                                                  | (iv) | Information including topographical survey, geotechnical investigation and utility detail used in the design have been provided by others.                                                                                                                                            | C01 | 21/05/25 | DBC   | Authorised & Accepted (PLANNING APPLICATION | ) &C | A TETRA TECH COMPANY  |
| stang out on site.                                                                                    | (v)  | All Levels refer to Ordnance Survey Datum, Malin Head.                                                                                                                                                                                                                                | Rev | Date     | Ch th | Amendment / Issue                           | Арр  | Model File Identifier |